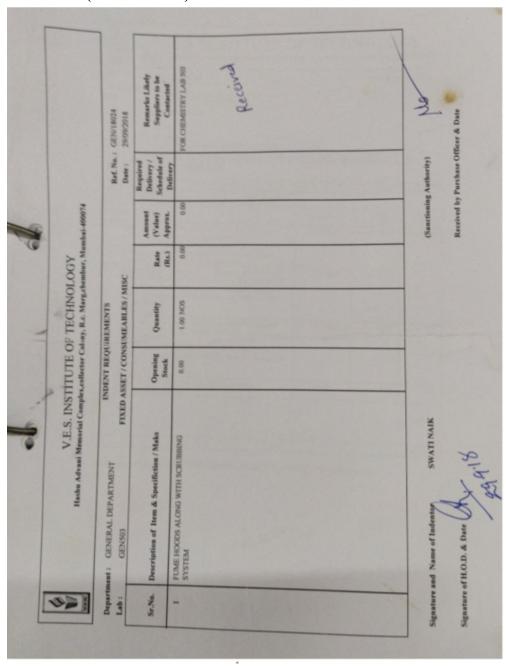

6 hrs/day (Assume)

We provider volume of MBBR tank as  $5 \times 3.5 \times 3 = 52.5 \text{ m}^3$ 

#### Secondary settler sizing

Design on 28 m<sup>2</sup>/m<sup>3</sup> /day of overflow rate

We provider Surface area 2.7 x 2.7 = 7.29 m2 (Equal to 200/30= 7.14 m²)

#### Collection tank sizing

Design on 6-8 hrs of RT

We provider volume of Collection tank as  $6.7 \times 3 \times 2.5 = 50.25 \text{ m}^3$  (more than  $200/24*6 = 49.98 \text{ m}^3$ )

#### Filter Feed Tank

Design on 2-4 hrs of RT

We provider volume of Filter feed tank as  $3 \times 2.5 \times 2.5 = 18.75 \text{ m}^3$  (more than  $200/24^2 = 16.66 \text{ m}^3$ )



## **Institute of Technology**

(Affiliated to University of Mumbai, Approved by AICTE & Recognized by Govt. of Maharashtra)

### Fume hood (PO & Invoice)





### **Institute of Technology**





### **Institute of Technology**





## **Institute of Technology**

|