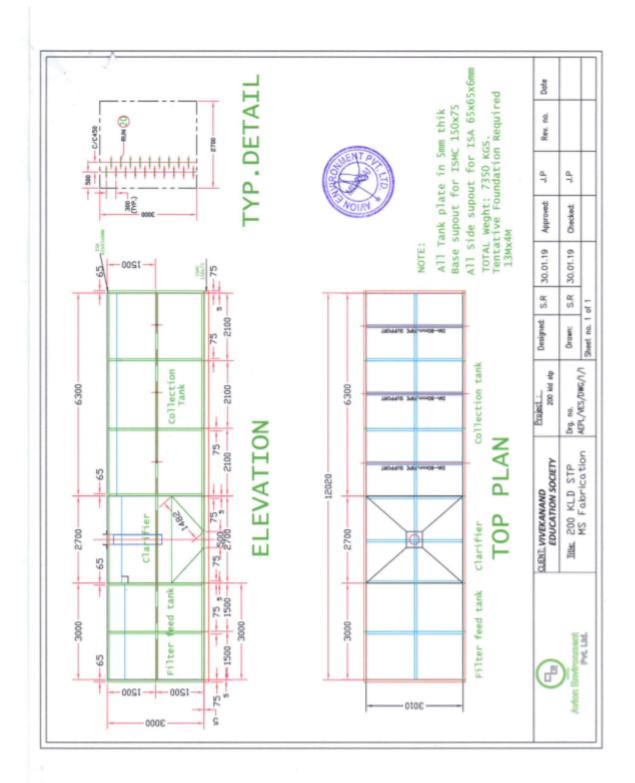

#### Aeration tank sizing

QD = 200 KLD

BOD Load For MBBR = 5.8 Kg/ m3

Actual BOD

 $= 300 \text{ g/m}^3$ 

Tank depth

= 6 hrs/ day (Assume)

We provider volume of MBBR tank as  $5 \times 3.5 \times 3 = 52.5 \text{ m}^3$ 

#### Secondary settler sizing

Design on 28 m<sup>2</sup>/m<sup>3</sup> /day of overflow rate

We provider Surface area 2.7 x 2.7 = 7.29 m2 (Equal to 200/30= 7.14 m²)

#### Collection tank sizing

Design on 6-8 hrs of RT

We provider volume of Collection tank as 6.7 x 3 x 2.5 = 50.25 m³ (more than 200/24\*6 = 49.98 m3)

#### Filter Feed Tank

Design on 2-4 hrs of RT

We provider volume of Filter feed tank as 3 x 2.5 x 2.5 = 18.75 m<sup>3</sup> (more than 200/24\*2 = 16.66 m3)