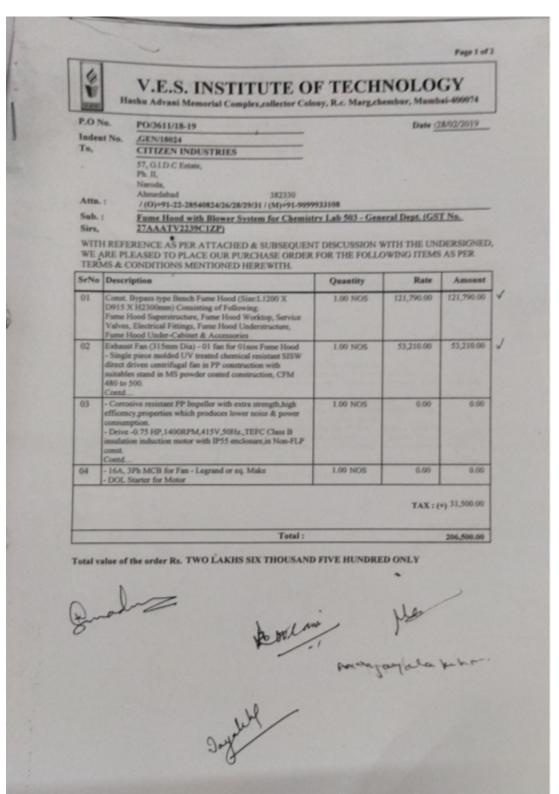

e of MBBR tank as  $5 \times 3.5 \times 3 = 52.5 \text{ m}^3$ 

#### Secondary settler sizing

Design on 28 m<sup>2</sup>/m<sup>3</sup> /day of overflow rate

We provider Surface area 2.7 x 2.7 = 7.29 m2 (Equal to 200/30= 7.14 m²)

#### Collection tank sizing

Design on 6-8 hrs of RT

We provider volume of Collection tank as  $6.7 \times 3 \times 2.5 = 50.25 \text{ m}^3$  (more than  $200/24*6 = 49.98 \text{ m}^3$ )

#### Filter Feed Tank

Design on 2-4 hrs of RT

We provider volume of Filter feed tank as  $3 \times 2.5 \times 2.5 = 18.75 \text{ m}^3$  (more than  $200/24^2 = 16.66 \text{ m}^3$ )



## **Institute of Technology**

(Affiliated to University of Mumbai, Approved by AICTE & Recognized by Govt. of Maharashtra)

### Fume hood (PO & Invoice)





### **Institute of Technology**





### **Institute of Technology**





## **Institute of Technology**

|