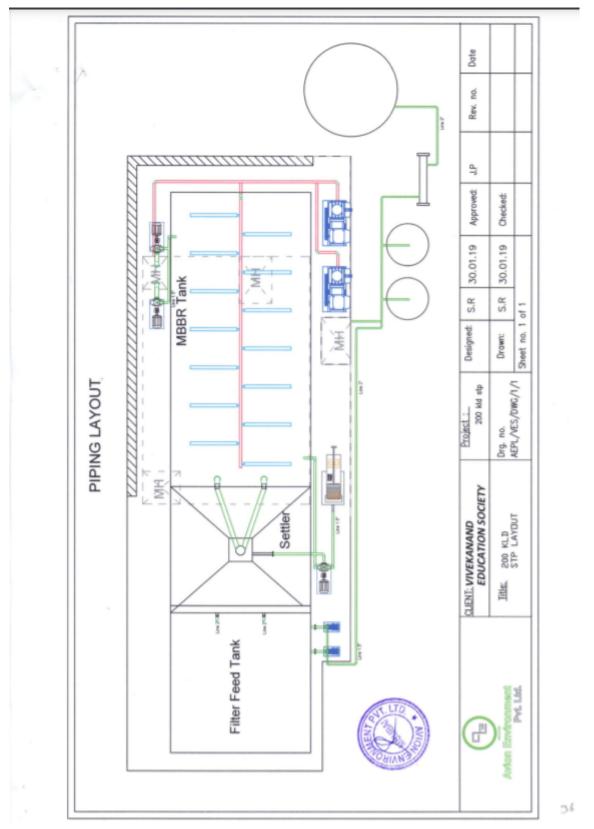

#### Pressure Sand Filter& Activated Carbon Filter:

The clarified and collected water will be feed through pressure sand filter and activated carbon filter with the help of pump. Pressure sand filter will remove suspended solids and activated carbon filter will remove color and odour from sewage water.

#### UV System:

Filtered water will feed / mix / introduce with UV for the disinfection of the treated sewage water. UV light is generated by the UV tube system.

#### Sludge separation process

The excess / surplus bio-sludge from secondary settler will be taken into sludge will feed to filter press for the filtration.

#### Filter Press

The filter press will separate the sludge (into the tray under periodic cleaning) and lechate will recycle back to collection tank.