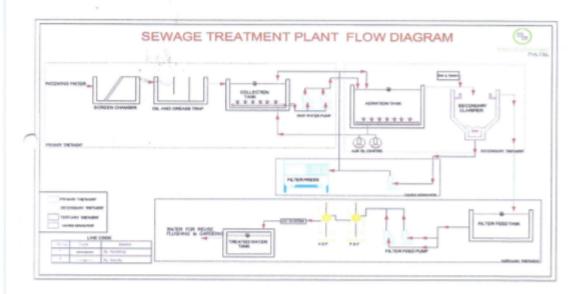

#### The sewage shall be treated in three stages:

Primary treatment:

Sewage is received in Bar Screen chamber where coarse screen is placed to prevent inorganic coarse solids and debris from entering the tank and prevent clogging of pipes and equipment. Solids like Plastic bags, bottles, Bottle Cap etc. are trapped and removed manually. Bar screen chamber Overflow to Oil & Grease Trap where oil removed manually. O&G trap overflow to the collection cum Equalization Tank. Coarse bubble diffuser will be provided for Equalization tanks to mix the wastewater. The sewage from the equalization Tank will be submersible pumped to MBBR Tank.

#### Secondary treatment:

The MBBR tank has a combination of suspended and attached growth biological mass. Random floating media is used to facilitate the attached growth. The biomass degrades the dissolved organic matter (BOD/ COD) using aerobic process. The mixing and Oxygen transfer in the bio reactor is provided through fine bubble diffusers using air blower. The MLSS from the MBBR tank overflows to the Hopper bottom Secondary settling tank provided to tube media increase the surface loading rate. Here the bio-solids settles down and gets separated from the sewage. The settled biomass will be recycled back to the MBBR Tank for maintaining the MLVSS concentration. Excess biomass shall be taken to Sludge collection tank. The clear supernatant of the Settling Tank shall overflow to an Intermediate Tank for tertiary treatment.

#### Tertiary treatment:

This biologically treated sewage from intermediate tank shall be pumped through a pressure sand filter (PSF) for removing any fine solids escaping the secondary settling tank & then through Activated Carbon filter for removal of odor & color. An inline dose of NaOCI shall be given for disinfection. The final treated water shall be collected in the final treated water tank.

Treated water from the final tank shall be partly used for filter backwash and major quantity may be used for gardening or floor washing/ flushing purpose or overflow to drainage / disposal system.