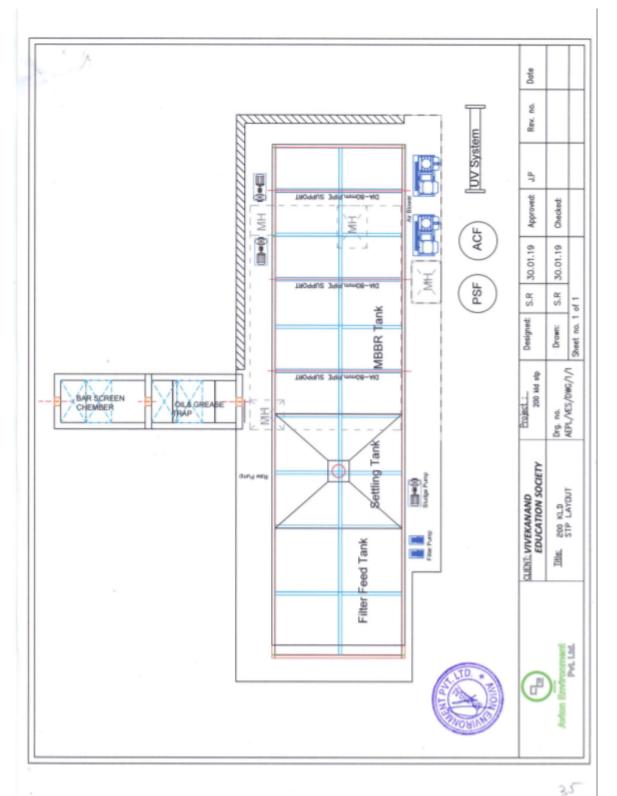

#### The sewage shall be treated in three stages:

Primary treatment:

Sewage is received in Bar Screen chamber where coarse screen is placed to prevent inorganic coarse solids and debris from entering the tank and prevent clogging of pipes and equipment. Solids like Plastic bags, bottles, Bottle Cap etc. are trapped and removed manually. Bar screen chamber Overflow to Oil & Grease Trap where oil removed manually. O&G trap overflow to the collection cum Equalization Tank. Coarse bubble diffuser will be provided for Equalization tanks to mix the wastewater. The sewage from the equalization Tank will be submersible pumped to MBBR Tank.

#### Secondary treatment:

The MBBR tank has a combination of suspended and attached growth biological mass. Random floating media is used to facilitate the attached growth. The biomass degrades the dissolved organic matter (BOD/ COD) using aerobic process. The mixing and Oxygen transfer in the bio reactor is provided through fine bubble diffusers using air blower. The MLSS from the MBBR tank overflows to the Hopper bottom Secondary settling tank provided to tube media increase the surface loading rate. Here the bio-solids settles down and gets separated from the sewage. The settled biomass will be recycled back to the MBBR Tank for maintaining the MLVSS concentration. Excess biomass shall be taken to Sludge collection tank. The clear supernatant of the Settling Tank shall overflow to an Intermediate Tank for tertiary treatment.

#### Tertiary treatment:

This biologically treated sewage from intermediate tank shall be pumped through a pressure sand filter (PSF) for removing any fine solids escaping the secondary settling tank & then through Activated Carbon filter for removal of odor & color. An inline dose of NaOCI shall be given for disinfection. The final treated water shall be collected in the final treated water tank.