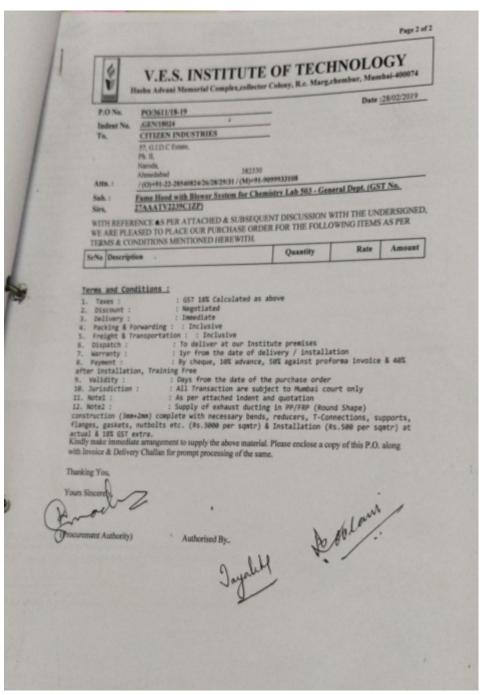

es 3 = 52.5 \text{ m}^3$ 

#### Secondary settler sizing

Design on 28 m<sup>2</sup>/m<sup>3</sup> /day of overflow rate

We provider Surface area 2.7 x 2.7 = 7.29 m2 (Equal to 200/30= 7.14 m²)

#### Collection tank sizing

Design on 6-8 hrs of RT

We provider volume of Collection tank as  $6.7 \times 3 \times 2.5 = 50.25 \text{ m}^3$  (more than  $200/24*6 = 49.98 \text{ m}^3$ )

#### Filter Feed Tank

Design on 2-4 hrs of RT

We provider volume of Filter feed tank as  $3 \times 2.5 \times 2.5 = 18.75 \text{ m}^3$  (more than  $200/24^2 = 16.66 \text{ m}^3$ )



## **Institute of Technology**

(Affiliated to University of Mumbai, Approved by AICTE & Recognized by Govt. of Maharashtra)

### Fume hood (PO & Invoice)





### **Institute of Technology**





### **Institute of Technology**





## **Institute of Technology**

|